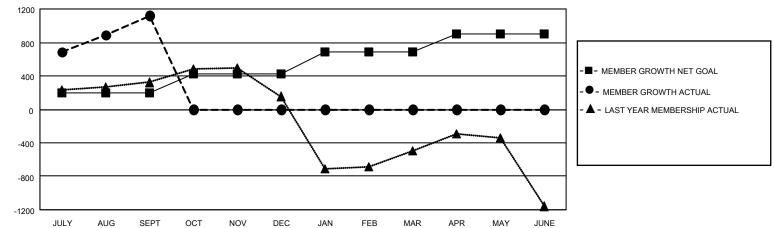

## Multiple District 315

**LOCATION: REP OF BANGLADESH** 

| Clubs         |               |             |               | Members               |                           |                         |                                                    |  |  |
|---------------|---------------|-------------|---------------|-----------------------|---------------------------|-------------------------|----------------------------------------------------|--|--|
|               | RESULTS FOR   | R 2020-2021 |               | RESULTS FOR 2020-2021 |                           |                         |                                                    |  |  |
| QUARTER       | NEW CLUB GOAL | NEW CLUBS   | DROPPED CLUBS | QUARTER               | MEMBER GROWTH NET<br>GOAL | MEMBER GROWTH<br>ACTUAL | DROPPED<br>MEMBERS ACTUAL<br>(including transfers) |  |  |
| JULY/AUG/SEPT | 7             | 46          | 0             | JULY/AUG/SE           | PT 195                    | 1,497                   | 318                                                |  |  |
| OCT/NOV/DEC   | 9             | 0           | 0             | OCT/NOV/DE            | 225                       | 0                       | 0                                                  |  |  |
| JAN/FEB/MAR   | 8             | 0           | 0             | JAN/FEB/MAR           | 265                       | 0                       | 0                                                  |  |  |
| APR/MAY/JUNE  | 4             | 0           | 0             | APR/MAY/JUN           | NE 217                    | 0                       | 0                                                  |  |  |

## GOALS AND ACTUAL MEMBERS CUMULATIVE

| DROPPED CLUBS: 0           |     | 181 CLUBS OF 712 ADDED 1 OR MORE | GENDER DISTRIBUTION             |                 |       |
|----------------------------|-----|----------------------------------|---------------------------------|-----------------|-------|
|                            |     | NEW MEMBERS                      | MALE                            | 14,148 (79.82%) |       |
| DROPPED MEMBERS            |     |                                  | FEMALE                          | 3,577 (20.18%)  |       |
| DECEASED                   | 6   | CLICK HERE FOR CUMULATIVE        | TOTAL FAMILY UNIT MEMBERS       |                 | 8,727 |
| CLUB CANCELLED 0 OTHER 312 |     | MEMBERSHIP DATA                  | FAMILY MEMBERS PAYING HALF DUES |                 | 6,146 |
|                            |     |                                  |                                 |                 |       |
| TOTAL                      | 318 |                                  | 1000                            |                 |       |