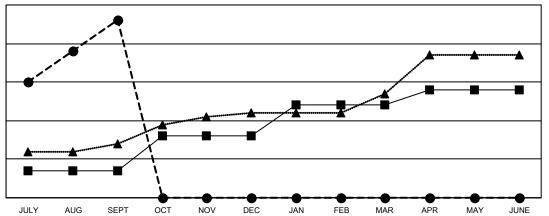

## GOALS AND ACTUAL NEW CLUBS CUMULATIVE

- CURRENT YEAR GOALS FOR NEW CLUBS

- CURRENT YEAR ACTUAL NEW CLUBS

- ▲ - LAST YEAR ACTUAL NEW CLUBS